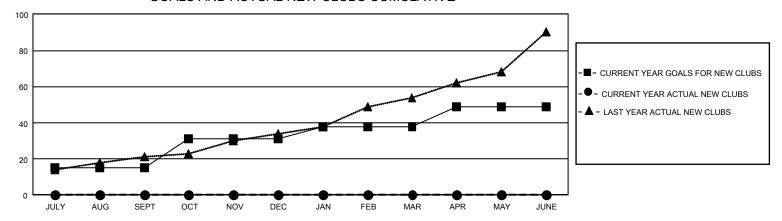

## GOALS AND ACTUAL NEW CLUBS CUMULATIVE

## GMT Constitutional Area 6, Group A

REPORT DOES NOT INCLUDE CLUBS IN UNDISTRICTED AREAS.

| Clubs                 |               |           |               | Members               |                         |                         |                                                    |
|-----------------------|---------------|-----------|---------------|-----------------------|-------------------------|-------------------------|----------------------------------------------------|
| RESULTS FOR 2022-2023 |               |           |               | RESULTS FOR 2022-2023 |                         |                         |                                                    |
| QUARTER               | NEW CLUB GOAL | NEW CLUBS | DROPPED CLUBS | QUARTER MEN           | MBER GROWTH NET<br>GOAL | MEMBER GROWTH<br>ACTUAL | DROPPED MEMBERS<br>ACTUAL (including<br>transfers) |
| JULY/AUG/SEPT         | 45            | 0         | 0             | JULY/AUG/SEPT         | 235                     | 154                     | 167                                                |
| OCT/NOV/DEC           | 48            | 0         | 0             | OCT/NOV/DEC           | 175                     | 0                       | 0                                                  |
| JAN/FEB/MAR           | 21            | 0         | 0             | JAN/FEB/MAR           | 210                     | 0                       | 0                                                  |
| APR/MAY/JUNE          | 33            | 0         | 0             | APR/MAY/JUNE          | 160                     | 0                       | 0                                                  |