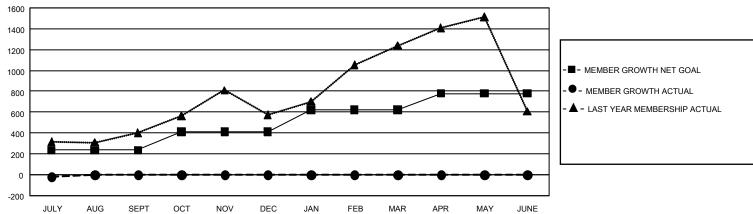

## GOALS AND ACTUAL MEMBERS CUMULATIVE

| DROPPED CLUBS: 0 |     | 35 CLUBS OF 519 ADDED 1 OR<br>MORE NEW MEMBERS | GENDER DISTRIBUTION                  |                |  |
|------------------|-----|------------------------------------------------|--------------------------------------|----------------|--|
|                  |     |                                                | MALE                                 | 7,670 (71.13%) |  |
|                  |     |                                                | FEMALE                               | 3,113 (28.87%) |  |
| DROPPED MEMBERS  |     |                                                | NON BINARY                           | 0 (0.00%)      |  |
| DECEASED         | 0   |                                                | PREFER NOT TO ANSWER                 | 0 (0.00%)      |  |
| CLUB CANCELLED   | 0   |                                                | TOTAL FAMILY UNIT MEMBERS 8,24       |                |  |
| OTHER            | 167 | CLICK HERE FOR                                 |                                      |                |  |
| TOTAL            | 167 | CUMULATIVE MEMBERSHIP DATA                     | FAMILY MEMBERS PAYING HALF DUES 6,18 |                |  |

## GMT Constitutional Area 6, Group A

REPORT DOES NOT INCLUDE CLUBS IN UNDISTRICTED AREAS.

| Clubs                 |               |           |               | Members               |                         |                         |                                                    |
|-----------------------|---------------|-----------|---------------|-----------------------|-------------------------|-------------------------|----------------------------------------------------|
| RESULTS FOR 2022-2023 |               |           |               | RESULTS FOR 2022-2023 |                         |                         |                                                    |
| QUARTER               | NEW CLUB GOAL | NEW CLUBS | DROPPED CLUBS | QUARTER MEN           | MBER GROWTH NET<br>GOAL | MEMBER GROWTH<br>ACTUAL | DROPPED MEMBERS<br>ACTUAL (including<br>transfers) |
| JULY/AUG/SEPT         | 45            | 0         | 0             | JULY/AUG/SEPT         | 235                     | 154                     | 167                                                |
| OCT/NOV/DEC           | 48            | 0         | 0             | OCT/NOV/DEC           | 175                     | 0                       | 0                                                  |
| JAN/FEB/MAR           | 21            | 0         | 0             | JAN/FEB/MAR           | 210                     | 0                       | 0                                                  |
| APR/MAY/JUNE          | 33            | 0         | 0             | APR/MAY/JUNE          | 160                     | 0                       | 0                                                  |